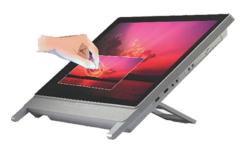

## **UNO 3 Benefits and Features**

- -Maior IT cost reductions
- -Low Environmental impact and Low Carbon Footprint
- -Extreme energy cost reductions due to low energy consumption
- -Increased lifespan due to lower power consumption
- -Substantial office space savings due to compact all-in-one design
- -Highly flexible, fully customizable and upgradeable design
- -Max power draw 120 watts (vs. 200+ watts on traditional desktop)
- -Optional 21.5" Multi touch panel display
- -Built in Battery