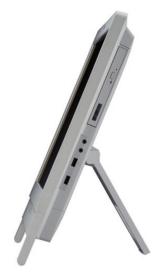

**VESA** Compatible

## I/O Ports

4x USB 2.0 2x RS-232 Serial Ports

2xUSB 3.0 HDMI Output HDMI Input 2x PS/2 ports

**RJ-45 LAN Port**